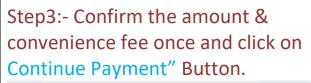

4. After clicking on "Pay Examination Fees" button, the page will show the candidate details with exam fees. Confirm the details once and click on "Make Payment" Button to proceed further.

5. By clicking on "Fee Payment" button, candidate will redirect to the Payment portal.

- 6. Select the checkbox given in bottom left side of the form.
- 7. After that click on the "Proceed" Button to proceed further.

8. Follow the steps given below and complete your Payment.