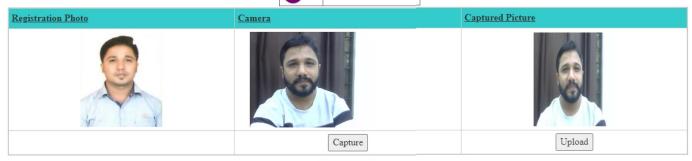

Candidate must have to read all the instructions carefully, before start the exam.

- 5. After reading all the instructions scroll down the page and Capture the Candidate Photo & upload to portal. Without uploading the photo, candidate is not allowed to start the exam.
- 6. Click on "Start Exam" button. Exam timer starts counting the time after clicking the start exam button only.