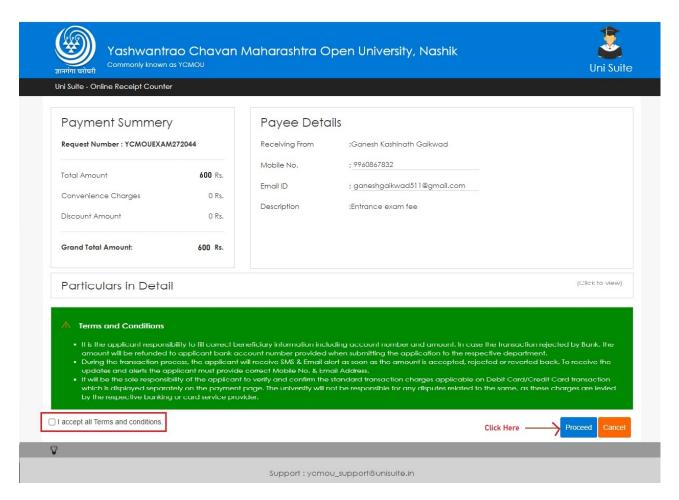

4. After clicking on "Pay Examination Fees" button, the page will show the candidate details with exam fees. Confirm the details once and click on "Make Payment" Button to proceed further.

5. By clicking on "Fee Payment" button, candidate will redirect to the Payment portal.

- 6. Select the checkbox given in bottom left side of the form.
- 7. After that click on the "Proceed" Button to proceed further.

8. Follow the steps given below and complete your Payment.