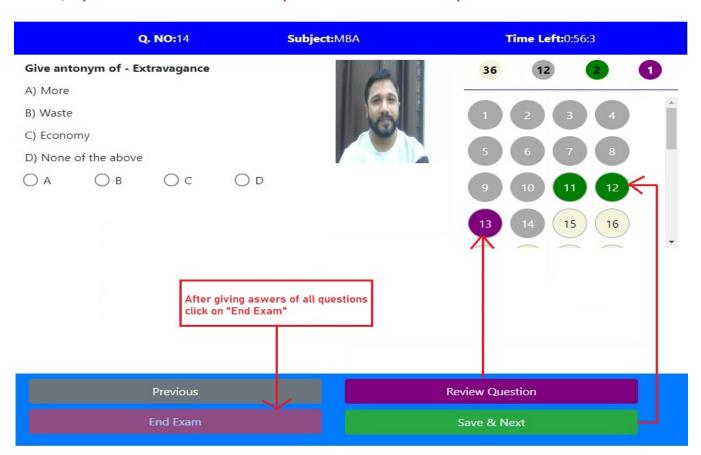

- 11. Candidate must have to read the question first and select the appropriate Option provided below each question.
- 12. After selecting the option click on "Save & Next" button provided at bottom. Without clicking on the Save & Next button, the Answers will not consider by the system.
- 13. Candidate can answer each question serially or he can navigate through any question and answer the question.
- 14. Click on the scroll bar next to Question grid, to navigate to below questions.
- 15. After Answering All questions click on "End Exam" Button.

  Candidate must have to wait minimum 20 Minutes to End the exam.
- 16. If exam time complete & candidate not able to click on "End Exam" , system will automatically end the exam and proceed for Score.