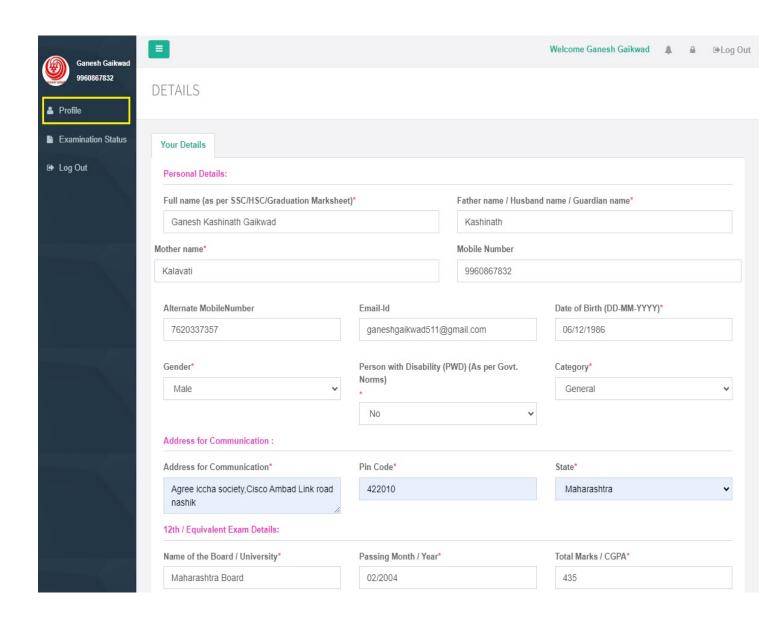

#### **Profile Creation:**

- 1. Click on the "Profile" tab on top left corner of Home Page.
- 2. Fill the Personal and Educational details on profile page.
- 3. For BCA "12<sup>th</sup> " pass is mandatory and for MBA & MCA "Graduation" must be completed

- 4. Upload the Photo and Signature in given tabs.
- 5. For Photo & Signature the Image size must be from "20 kb to 50 kb" size only.

6. After Uploading Photo & Signature click on "Submit" Button at the bottom of the form.