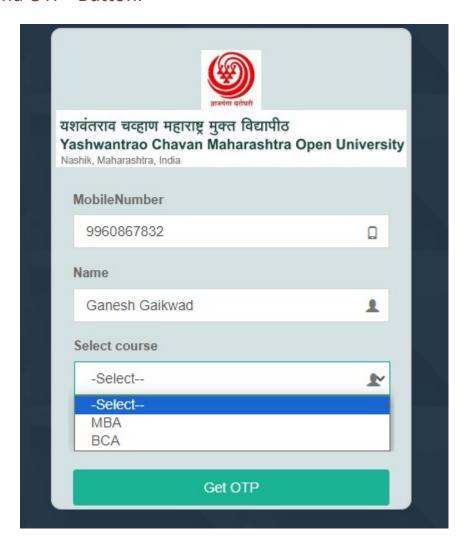

# **Student Registration:**

Use the below link for MBA/BCA Entrance Examination

## https://ycmapp.ycmou.org.in/Login

- 1. If you are new user click on the "Registration" link provided on the top of login window.
- 2. For Registration enter your Active Mobile Number and Full Name in the given form.
- 3. Select "MBA" Or "BCA" or "MCA" from the dropdown and click on "Send OTP" Button.