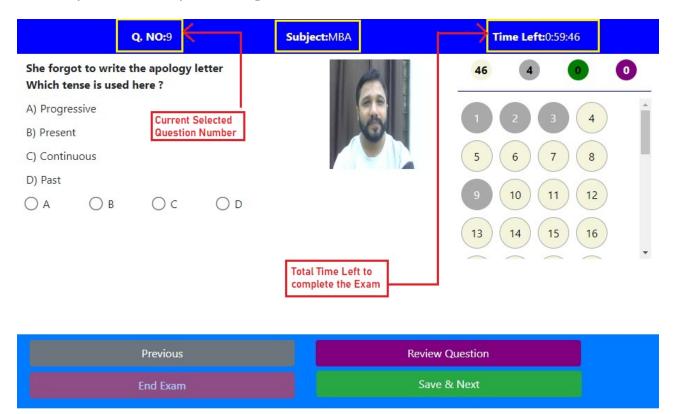

4. After Clicking on "Start Exam" Button, candidate will redirect to live examination portal.

Subject:MBA Seat No:9960867832 LogOut

Start Exam

7. Exam window will show the candidate photo, Actual question its options and question grid.

- 8. Top row showing the "Q.NO" which is the current selected question
- 9. Top right corner shows the Time Counter i.e Time left to complete the exam.