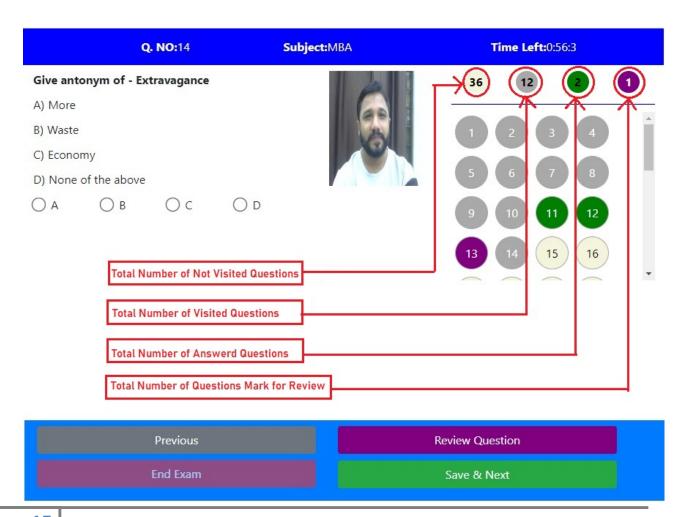

| Status of the Question: |                           |
|-------------------------|---------------------------|
|                         | Not visited the Question  |
|                         | Not Answered the Question |
| Ŏ                       | Answered the Question.    |
|                         | Question Marked as Review |

- 10. The numbers display above the question grid has different meanings
  - a. First number with light yellow color shows the still not visited question count.
  - b. Numbers with Light gray color shows the "total number of visited question count"
  - c. Numbers with green color shows "total number of Answered" question count.
  - d. Numbers with dark purple color shows the 'total number of questions mark for review"