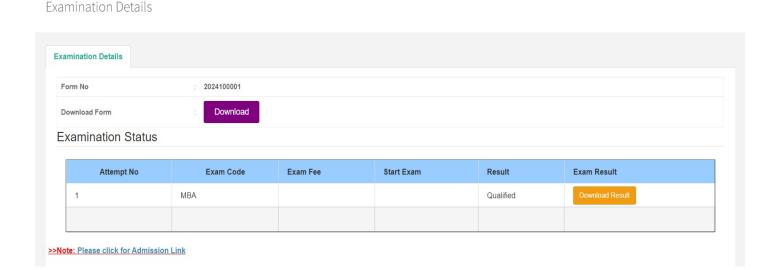

# **Exam Fee Payment:-**

1. After completing Profile, click on "Examination Status "Link given on left corner below Profile link.

- 2. By clicking on "Download" button you can download your profile details for future reference.
- 3. For fee payment click on the "Pay Exam Fee" button given in examination status.

- **12**. After End Exam, again login to the examination portal and click on "Examination Status "Tab to view the score of the exam.
- 13. If candidate is Qualified in exam, "Download Result" button is provided on the "Examination Status" page to download the certificate.
- 14. Candidate must have to download the certificate and provide the same at the time of Admission.
- 15. If candidate "Disqualified" in the exam, he can again appear for the exam by paying the fees again in same portal.

17. Click on the Admission link at the Bottom to redirect to admission portal.