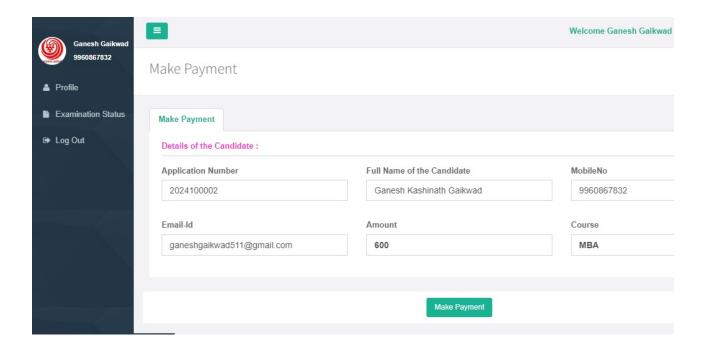

4. After clicking on "Pay Examination Fees" button, the page will show the candidate details with exam fees. Confirm the details once and click on "Make Payment" Button to proceed further.

5. By clicking on "Fee Payment" button, candidate will redirect to the Payment portal.