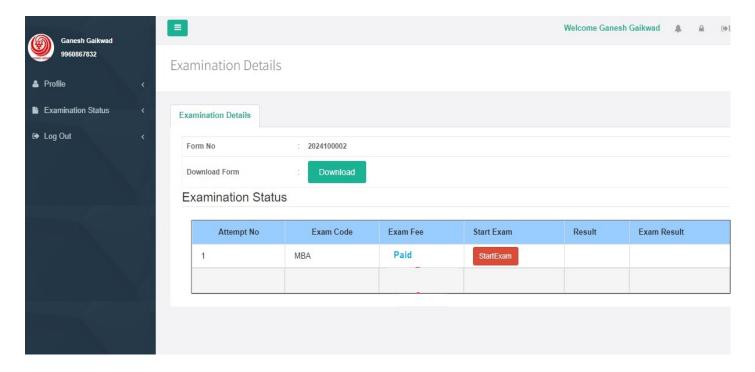

#### **Examination:-**

- 1. After Successful Payment Transaction, Login again to the examination portal.
- 2. Click on "Examination Status" tab.
- 3. Click on the "Start Exam" Button to start the Exam.

4. After Clicking on "Start Exam" Button, candidate will redirect to live examination portal.

Subject:MBA Seat No:9960867832 LogOut