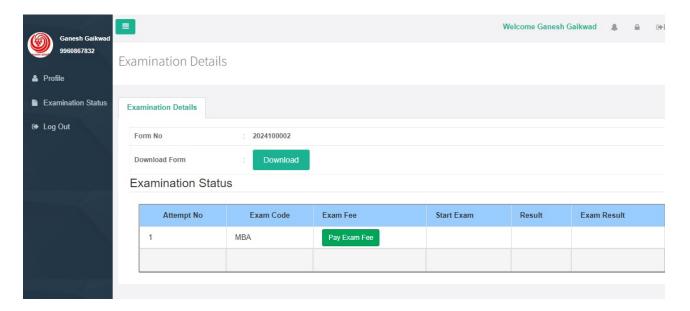

# **Exam Fee Payment:-**

1. After completing Profile, click on "Examination Status "Link given on left corner below Profile link.

- 2. By clicking on "Download" button you can download your profile details for future reference.
- 3. For fee payment click on the "Pay Exam Fee" button given in examination status.

4. After clicking on "Pay Examination Fees" button, the page will show the candidate details with exam fees. Confirm the details once and click on "Make Payment" Button to proceed further.

5. By clicking on "Fee Payment" button, candidate will redirect to the Payment portal.