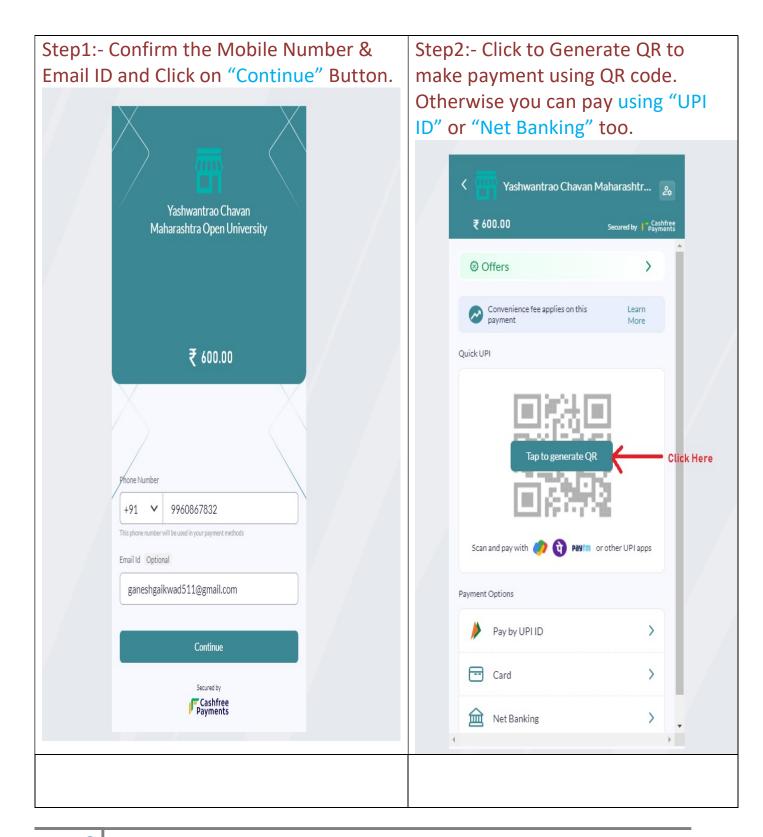

- 6. Select the checkbox given in bottom left side of the form.
- 7. After that click on the "Proceed" Button to proceed further.

8. Follow the steps given below and complete your Payment.

#### Step 4:-

You will receive the payment request on your UPI App, confirm it once and proceed for Payment.