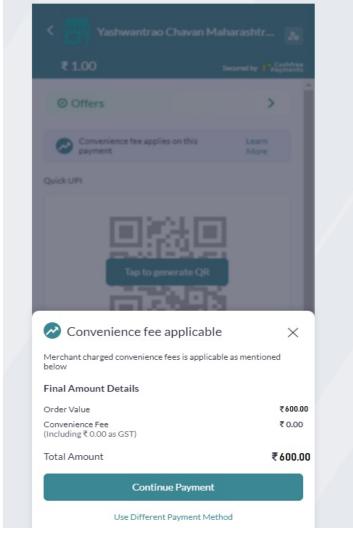

#### Step 4:-

You will receive the payment request on your UPI App, confirm it once and proceed for Payment.