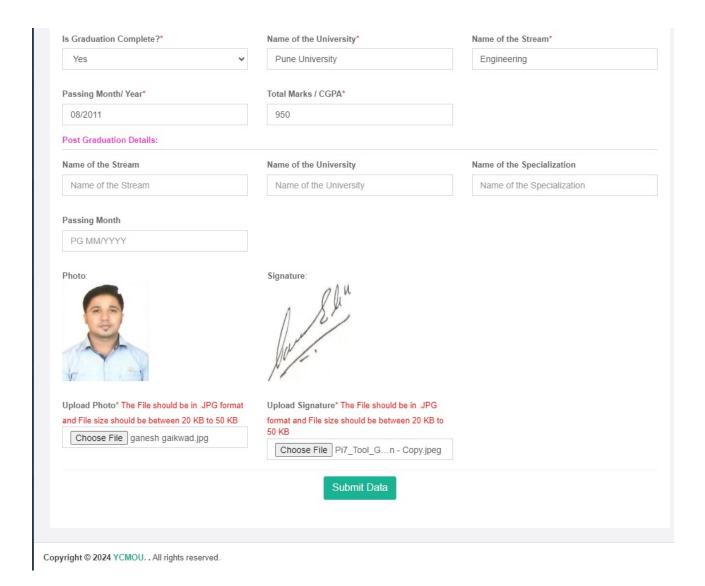

#### **Profile Creation:**

- 1. Click on the "Profile" tab on top left corner of Home Page.
- 2. Fill the Personal and Educational details on profile page.
- 3. For BCA "12<sup>th</sup> " pass is mandatory and for MBA & MCA "Graduation" must be completed

- 4. Upload the Photo and Signature in given tabs.
- 5. For Photo & Signature the Image size must be from "20 kb to 50 kb" size only.

6. After Uploading Photo & Signature click on "Submit" Button at the bottom of the form.