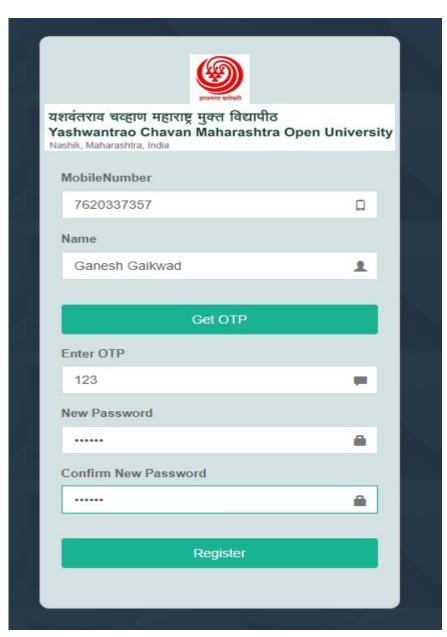

- 4. Enter the OTP received on mobile number
- 5. Enter the password in new password textbox and enter the same in Confirm Password text box and click on "Register" Button.
- 6. After changing Password re-login with your mobile number and changed password.